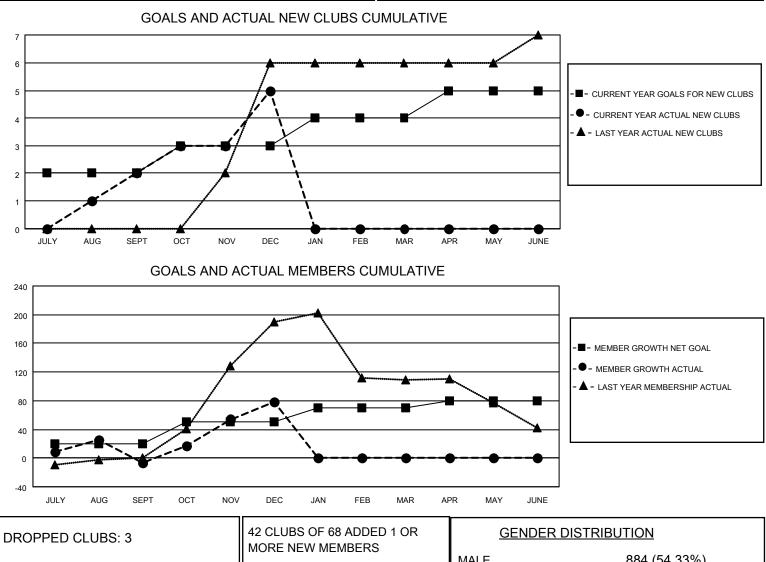

## LOCATION NIGERIA

District 404 A2

Results as of: 12/31/2021

| Clubs                 |               |           |               | Members               |                        |                         |                                                    |
|-----------------------|---------------|-----------|---------------|-----------------------|------------------------|-------------------------|----------------------------------------------------|
| RESULTS FOR 2021-2022 |               |           |               | RESULTS FOR 2021-2022 |                        |                         |                                                    |
| QUARTER               | NEW CLUB GOAL | NEW CLUBS | DROPPED CLUBS | QUARTER               | BER GROWTH NET<br>GOAL | MEMBER GROWTH<br>ACTUAL | DROPPED<br>MEMBERS ACTUAL<br>(including transfers) |
| JULY/AUG/SEPT         | 2             | 2         | 3             | JULY/AUG/SEPT         | 20                     | 110                     | 109                                                |
| OCT/NOV/DEC           | 1             | 3         | 0             | OCT/NOV/DEC           | 30                     | 168                     | 80                                                 |
| JAN/FEB/MAR           | 1             | 0         | 0             | JAN/FEB/MAR           | 20                     | 0                       | 0                                                  |
| APR/MAY/JUNE          | 1             | 0         | 0             | APR/MAY/JUNE          | 10                     | 0                       | 0                                                  |

| DROPPED CLOBS: 3 |     | MORE NEW MEMBERS          | MALE<br>FEMALE                     | 884 (54.33%)<br>743 (45.67%) |
|------------------|-----|---------------------------|------------------------------------|------------------------------|
| DROPPED MEMBERS  |     |                           | NON BINARY<br>PREFER NOT TO ANSWER | 0 (0.00%)<br>0 (0.00%)       |
| DECEASED         | 5   |                           |                                    |                              |
| CLUB CANCELLED   | 60  | CLICK HERE FOR CUMULATIVE | TOTAL FAMILY UNIT MEMBERS          | s 280                        |
| OTHER            | 124 | MEMBERSHIP DATA           |                                    |                              |
| TOTAL            | 189 |                           | FAMILY MEMBERS PAYING HA           | lf DUES 175                  |